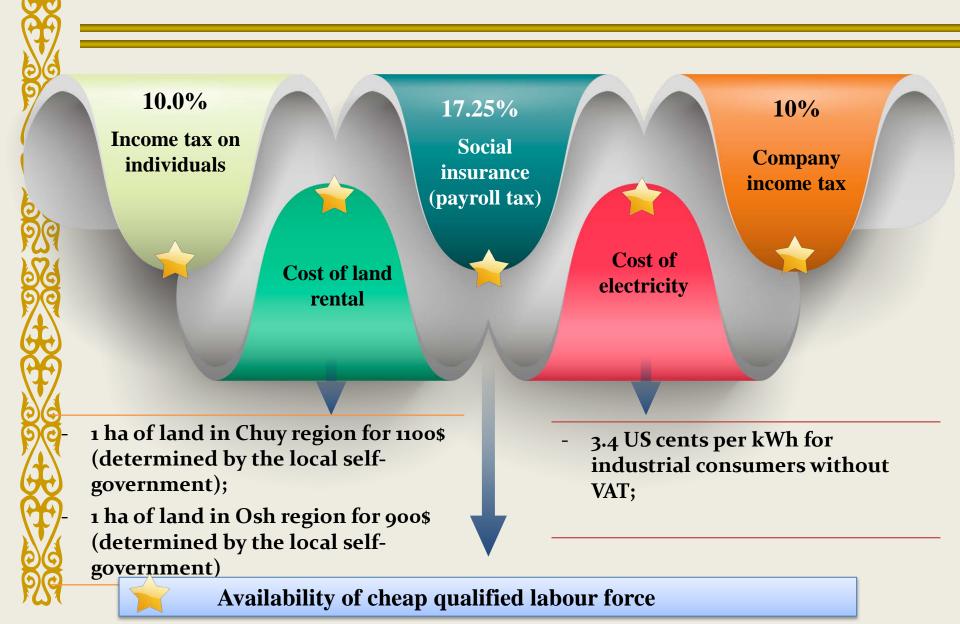

## STATE COMMITTEE FOR INDUSTRY, ENERGY AND SUBSOIL USE OF THE KYRGYZ REPUBLIC





## **Kyrgyz Republic**



### ТАДЖИКИСТАН

- Capital city: Bishkek
- Area of territory: 199.9 thousand sq. km.

- Population: **6.0 million people**
- Average age of population: 27years
- **❖** Time zone: **UTC+6**
- Climate: temperate continental

# GDP structure of the Kyrgyz Republic for January-December 2019. (in %)



## Economically important manufactuing sectors for 2019. (ration in %)



### Conditions of the business attractiveness





## Kyrgyz Republic is a member of international associations





## The European Union has granted the Kyrgyz Republic the status of "GSP+"



Freferences (GSP+) - A program to promote the economic growth of developing countries with preferential access to the EU market at a zero customs tariff rate on 6,000 commodity items.



### **State guarantees for foreign investors**

Application of the national regime of economic activity, equal investment rights for local and foreign investors;

Non-interference in economic activity of investors;

The right of investors to freely use income from their activities in the Kyrgyz Republic;

Opportunity to make investments in any forms in objects and activities not prohibited by the legislation of the Kyrgyz Republic, including licensed types of a