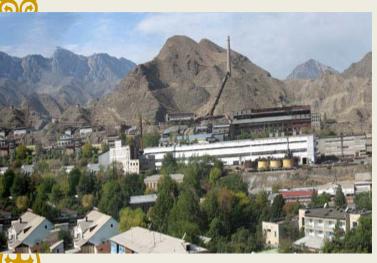

## "Issyk-Kul Oblastroymaterialy" CJSC

- •Location: Кыргызская Республика, Иссык-Кульская область г. Балыкчы (на стыке Нарынской и Иссык-Кулькой областей).
- **Products**: production of expanded clay, lime, gypsum, limestone. The products are supplied to builders and gold miners, sugar factories and agricultural industry.
- •Advantage: "Issyk-Kul Oblastroymaterialy" CJSC has a huge unused potential for business development it is a 35 kW power substation, has its own railroad tracks with access to Russia and Kazakhstan, a water well and an area of more than 12 hectares, "Issyk-Kul Oblastroymaterialy" CJSC is the only plant for production of expanded clay in the Kyrgyz Republic.
- "Issyk-Kul Oblastroymaterialy" CJSC is 100% provided with its own limestone quarry, and shale is supplied by "Kyrgyztash" OJSC, coal is supplied from "Kara-Keche" brown coal deposit..
- •Project goal: expansion of production and modernization of the burning process of lime, expanded clay, gypsum, cement with conversion to fuel oil, liquefied gas furnace fuel. Supply of expanded expanded clay lime to construction companies, as well as gold mining plants and supply of limestone to sugar factories, chicken factories and agriculture of the Republic.