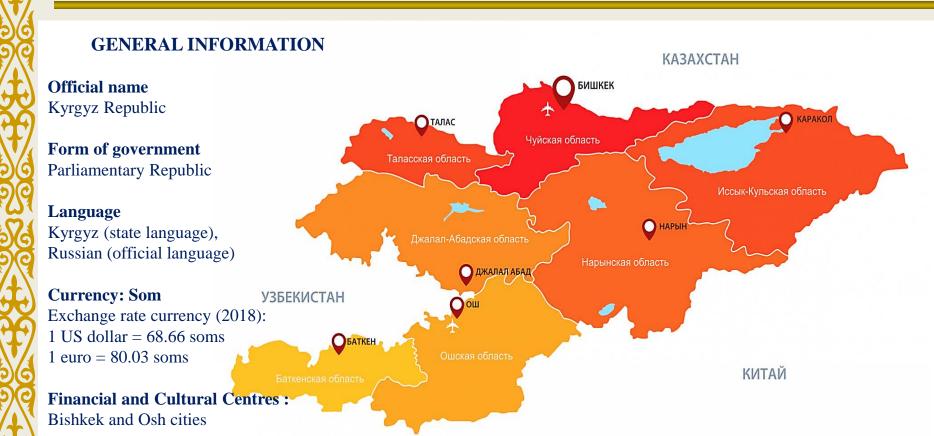

### ТАДЖИКИСТАН

- Capital city: Bishkek
- Area of territory: 199.9 thousand sq. km.

- Population: **6.0 million people**
- Average age of population: 27years
- **❖** Time zone: **UTC+6**
- Climate: temperate continental