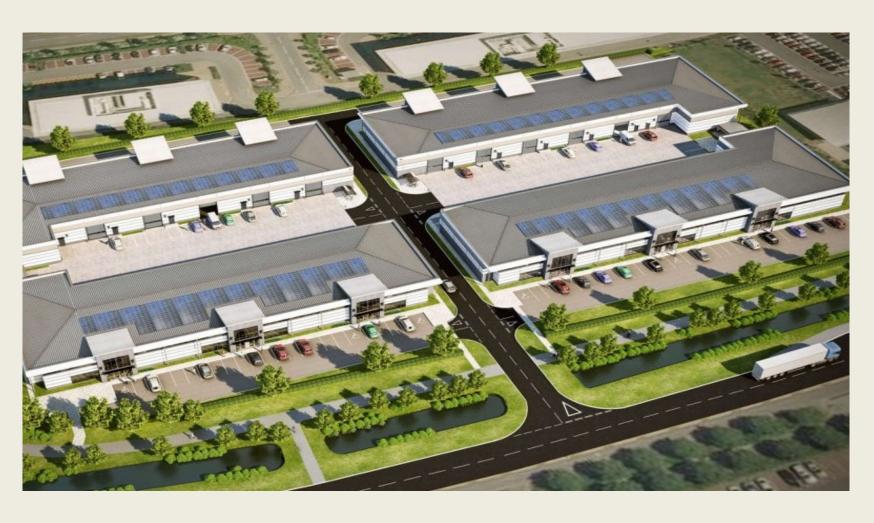

## **Technopolis: view of buildings in 3D projections**

- It is planned to locate about 40 enterprises with the number of employees up to 10 000 people on the territory of Technopolis (40,74 ha).
- On the territory of Technopolis there will be placed not only garment manufacturing enterprises, but also enterprises for production of knitted garments, furs, footwear, accessories and furniture, associated goods and enterprises of jewelry production.

## **Technopolis - Chuy region**

The project aims to support and develop small and medium-sized enterprises.

| Stages                           | Investment volume (million US dollars) | Number of<br>workers<br>(units) | Production<br>volume per<br>year | Construction period (years) |
|----------------------------------|----------------------------------------|---------------------------------|----------------------------------|-----------------------------|
| Stage 1<br>garment manufacturers | 45                                     | 10 000                          | 2.5 billion soms                 | 3                           |
| Stage 2 textile manufacturing    | 20                                     | 1000                            |                                  |                             |
| Total                            | 65                                     | 11000                           |                                  |                             |