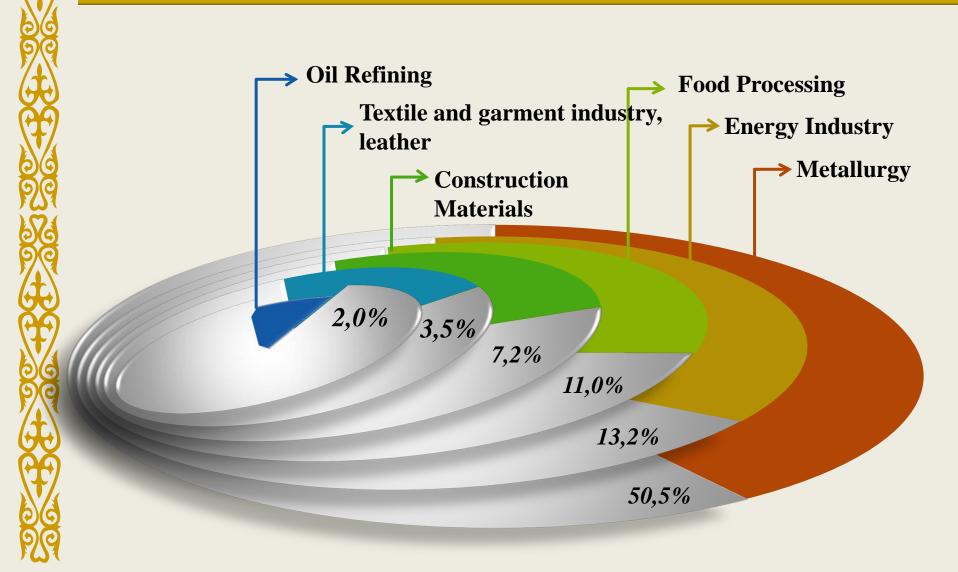

## STATE COMMITTEE FOR INDUSTRY, ENERGY AND SUBSOIL USE OF THE KYRGYZ REPUBLIC





## **Kyrgyz Republic**



### ТАДЖИКИСТАН

- Capital city: Bishkek
- Area of territory: 199.9 thousand sq. km.

- Population: **6.0 million people**
- Average age of population: 27years
- **❖** Time zone: **UTC+6**
- Climate: temperate continental

# GDP structure of the Kyrgyz Republic for January-December 2019. (in %)



## Economically important manufactuing sectors for 2019. (ration in %)



### Conditions of the business attractiveness





## Kyrgyz Republic is a member of international associations





## The European Union has granted the Kyrgyz Republic the status of "GSP+"



Freferences (GSP+) - A program to promote the economic growth of developing countries with preferential access to the EU market at a zero customs tariff rate on 6,000 commodity items.



### **State guarantees for foreign investors**

Application of the national regime of economic activity, equal investment rights for local and foreign investors;

Non-interference in economic activity of investors;

The right of investors to freely use income from their activities in the Kyrgyz Republic;

Opportunity to make investments in any forms in objects and activities not prohibited by the legislation of t