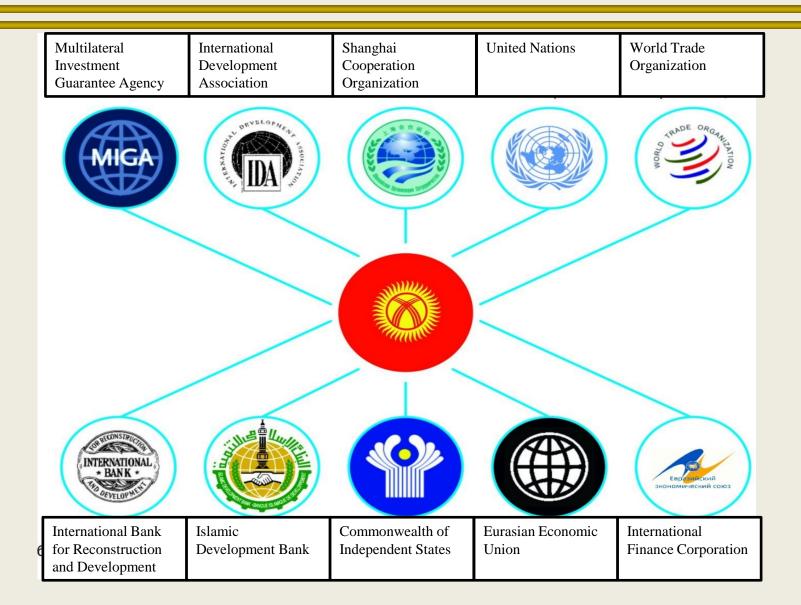

## STATE COMMITTEE FOR INDUSTRY, ENERGY AND SUBSOIL USE OF THE KYRGYZ REPUBLIC





## **Kyrgyz Republic**



### ТАДЖИКИСТАН

- Capital city: Bishkek
- Area of territory: 199.9 thousand sq. km.

- Population: **6.0 million people**
- Average age of population: 27years
- **❖** Time zone: **UTC+6**
- Climate: temperate continental

# GDP structure of the Kyrgyz Republic for January-December 2019. (in %)



## Economically important manufactuing sectors for 2019. (ration in %)



### Conditions of the business attractiveness





## Kyrgyz Republic is a member of international associations





## The European Union has granted the Kyrgyz Republic the status of "GSP+"



Freferences (GSP+) - A program to promote the economic growth of developing countries with preferential access to the EU market at a zero customs tariff rate on 6,000 commodity items.



### **State guarantees for foreign investors**

Application of the national regime of economic activity, equal investment rights for local and foreign investors;

Non-interference in economic activity of investors;

The right of investors to freely use income from their activities in the Kyrgyz Republic;

Opportunity to make investments in any forms in objects and activities not prohibited by the legislation of the Kyrgyz Republic, including licensed types of activity;

Freedom of monetary transactions (free conversion, free