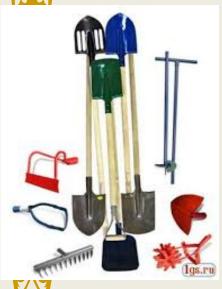

### PLANT" O.ISC

- •Location—Batken region, Kyzylkiya city, south-eastern part
- •At a distance of 1 km from the plant there is a road of republican importance Osh-Batken. Nearby is the Kyzyl-Kiya railroad station. The city of Kyzyl-Kiya borders the Republic of Uzbekistan and Tajikistan..
- •Form of ownership—private.
- •Output products— square-point shovels, round-point shovels, shovels for concrete, for coal, garden rakes, door and window awnings, "РЛНД-10" disconnectors, traverses for high-voltage power lines, non-standard products, construction gypsum, dry mixes for finishing works.
- •There are workshops in good condition, bridge cranes with lifting capacity of 5 and 16 tons, a compressor station to provide equipment with compressed air with a capacity of 24 cubic meters per hour. The company has its own 110/10 k substation, with 2 transformers of 16000 kV installed each. Water supply of the plant is carried out from the city water supply network. There is a sewerage system, which is connected to the city sewer collector.
- •There is equipment for the cold-pressing production: mechanical and hydraulic presses for mechanical processing of metals by cutting, turning and milling, gear-cutting, grinding machines, scissors for metal and sheet metal forming machines.
- For expansion of manufacture and introduction of new kinds of production, at the coordination with the owner, production areas for creation of joint manufacture (enterprise) on manufacturing of garden stock are offered, and also the company is ready to co-operate on mutually advantageous conditions on release and processing of any types of products.