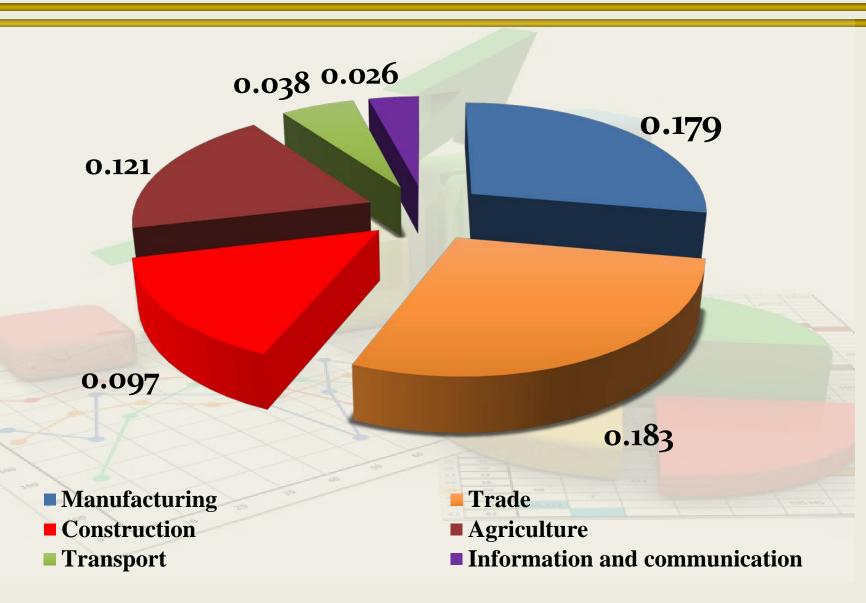

## STATE COMMITTEE FOR INDUSTRY, ENERGY AND SUBSOIL USE OF THE KYRGYZ REPUBLIC





## **Kyrgyz Republic**



### ТАДЖИКИСТАН

- Capital city: Bishkek
- Area of territory: 199.9 thousand sq. km.

- Population: **6.0 million people**
- Average age of population: 27years
- **❖** Time zone: **UTC+6**
- Climate: temperate continental

# GDP structure of the Kyrgyz Republic for January-December 2019. (in %)



## Economically important manufactuing sectors for 2019. (ration in %)



### Conditions of the business attractiveness





## Kyrgyz Republic is a member of international associations





## The European Union has granted the Kyrgyz Republic the status of "GSP+"



Freferences (GSP+) - A program to promote the economic growth of developing countries with preferential access to the EU market at a zero customs tariff rate on 6,000 commodity items.



### **State guarantees for foreign investors**

Application of the national regime of economic activity, equal investment rights for local and foreign investors;

Non-interference in economic activity of investors;

The right of investors to freely use income from their activities in the Kyrgyz Republic;

Opportunity to make investments in